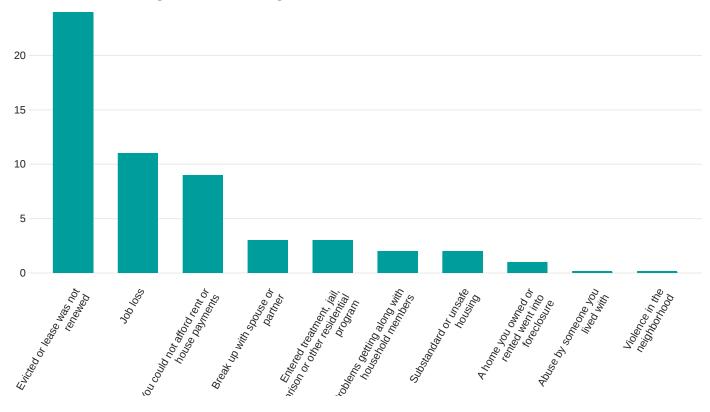

2024 (66 guests completed survey)



# **Guest Demographics**

# Race/ Ethnicity identification



#### Gender Identification



#### Adults sexual orientation



# **BIPOC** representation



#### **Marital Status**



#### Guest age groups



### Educational completion for adults



#### Employment (adults)



### Individuals staying as part of a family group

No [41%] Yes [59%]

# Guest children enrolled in school/day care at entry?

Yes [48%] No [52%]

### Under 18's grade in school (minors)



# Household income before taxes during the past 12 months



# **Housing History**

Where did you spend the last three nights?



## Location of last 3 nights before entry to Safe Shelter



## In what location did you spend the last 30 nights?



### Reason for losing last housing situation.



## Word cloud for "other" as selected reason for losing housing



### Q61 - How long have you been without housing?



# Health

## Health Insurance Coverage at entry

| N. 1000/3 | N/ - F000/1 |
|-----------|-------------|
| No [62%]  | Yes [38%]   |
|           |             |

## Self-Reported Mental Wellness Challenges



#### Diagnosis or self-reported issues

#### Mental illness



#### Alcohol misuse



#### Drug misuse (n=15/16 adults)



Percentage of individuals who self-reported substance use challenges that have participated in formal treatment:



Types of Substance Use treatment received by those that reported having received professional treatment (n=1)



#### Highest Priority Goal- word cloud



#### Second Highest Priority Goal- word cloud



#### Third Highest Priorit