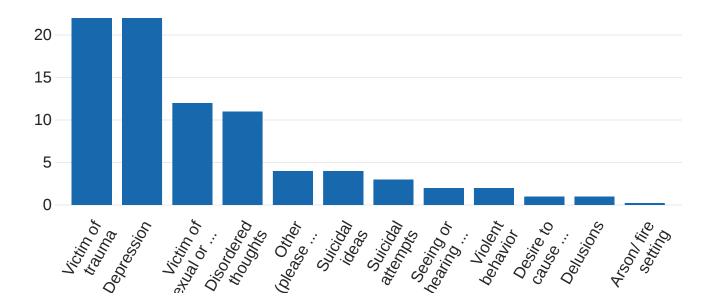

s staying as part of a family group

No [41%] Yes [59%]

# Guest children enrolled in school/day care at entry?

Yes [48%] No [52%]

### Under 18's grade in school (minors)



# Household income before taxes during the past 12 months



# **Housing History**

Where did you spend the last three nights?



## Location of last 3 nights before entry to Safe Shelter



## In what location did you spend the last 30 nights?



### Reason for losing last housing situation.



## Word cloud for "other" as selected reason for losing housing



### Q61 - How long have you been without housing?



# Health

## Health Insurance Coverage at entry

| N. 1000/3 | N/ - F000/1 |
|-----------|-------------|
| No [62%]  | Yes [38%]   |
|           |             |

## Self-Reported Mental Wellness Challenges



#### Diagnosis or self-reported issues

#### Mental illness



#### Alcohol misuse



#### Drug misuse (n=15/16 adults)



Percentage of individuals who self-reported substance use challenges that have participated in formal treatment:



Types of Substance Use treatment received by those that reported having received professional treatment (n=1)



#### Highest Priority Goal- word cloud



#### Second Highest Priority Goal- word cloud



#### Third Highest Priority Goal- word cloud

```
volunteer work productive order connected placehome account develope vehicle assistance Obtain driver sign daughter Money check job reunite house permanent legacy open friends Save family school license employment leave sober resources
```