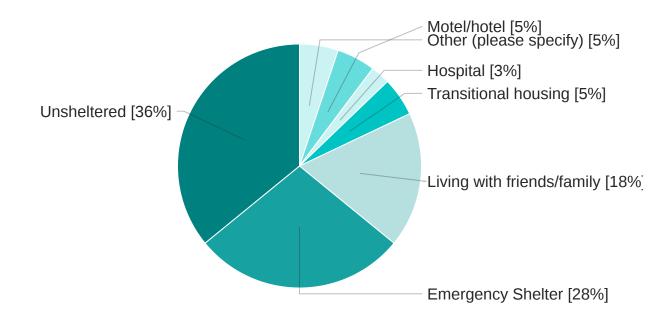

# **Housing History**

Where did you spend the last three nights?

## Location of last 3 nights before entry to Safe Shelter