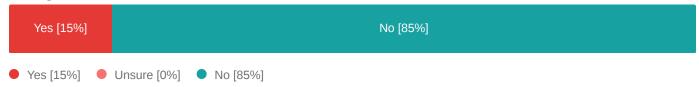

#### Drug misuse (n=15/16 adults)

Percentage of individuals who self-reported substance use challenges that have participated in formal treatment:

Types of Substance Use treatment received by those that reported having received professional treatment (n=1)