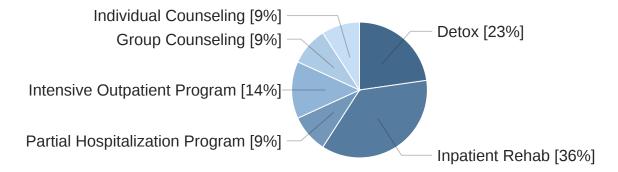

#### Drug misuse (n=15/16 adults)

Percentage of individuals who self-reported substance use challenges that have participated in formal treatment:

Types of Substance Use treatment received by those that reported having received professional treatment (n=1)